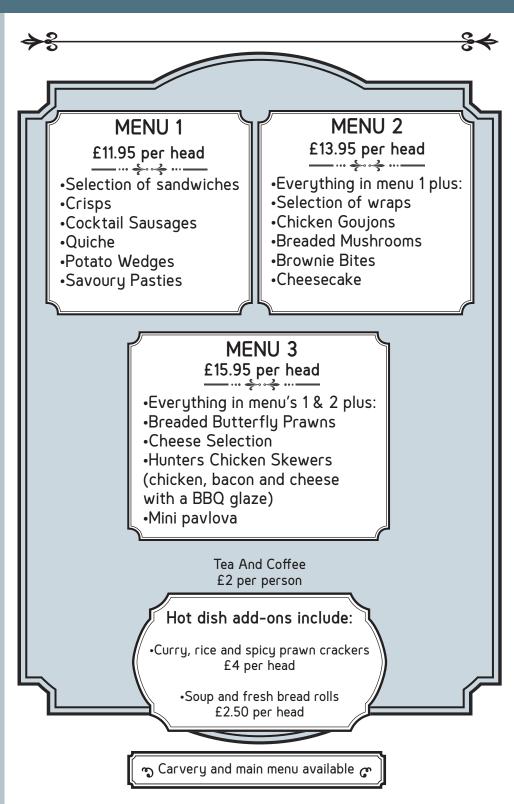

We have a fully licensed bar offering which ever soft drink, tipple or hot drinks you require...

The following is a rough guideline of what we can provide for a buffet meal. Everything is subject to each individual personal preference, so can be altered accordingly.

All homemade from scratch by our kitchen team.